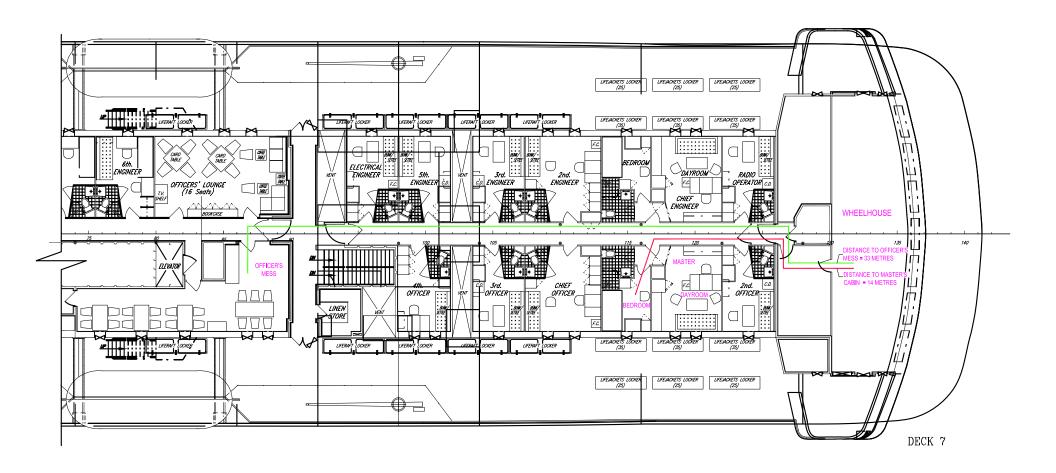

OF A MARINE OCCURRENCE (TSB 1808)

#### **QUEEN OF THE NORTH**

Reference Number:

1051

Radar: ARPA (2001) Racal Decca 340E, X-Band, 25 Kw, CRT,

(2006)

Sperry 340 "E" Series S-Band, TFT ARPA

Racal/Decca Bridgemaster C251/6

Radio VHF:

Saflor RT 4822 DCS Marine VHF (2002)

Sattor RT 146 Skanti 3000

Radio FML

Marcom 5

Gyro Compass:

Anschutz Standard 22

Sounder:

Marconi Sea Chart with Digital Remote

Auto Pilot:

Anschutz Nautopilot "D" Compilot 8

Doppler:

Speny 331

Draft IND:

Welr-Jones

Nav. System:

DGPS - Northster 941XD

Navtex:

Alden AE-900

ECDIS: (2005)

TRANSAS NaviSallor 3000 Desktop Model

AIS Transponder:

Sperry/SAAB R-4 (2005)

Queen of the North Grounding and Sinking DI #815-06-01 Pag

Queen of the North Grounding and Sinking DI #815-06-01

1 4 1. capes 4 1





PLAN VIEW INDICATING DISTANCES FROM:
OFFICER'S MESS TO WHEELHOUSE
MASTER'S CABIN TO WHEELHOUSE



DECK 7

## PLAN VIEW INDICATING LIFERAFT, RESCUE BOAT AND LIFEBOAT LOCATIONS

## ATTACHMENT 25 DISTANCE ANALYSIS GROUNDING ALONG GIL ISLAND

#### **Impact Sites**

53° 19.191' N 129° 14.296' W

to

53° 19.128' N 129° 13.995' W

#### **Distance Analysis**

If the D. Long is 0.301' If the D.Lat is 0.063'

Then, using the following plane sailing formulae;

Departure = D. Long x Cos mean Lat And

Distance = sq. root of (Dep2 + D.Lat2)

Dep =  $0.301' \times \cos 53 \deg 19 \min s$ 

Dep = 0.17981496

Dist = Sq.rt(sq0.17981496 + sq0.063)

Dist = 0.1905'

= 1158 feet.

















|   | DENT AT DESIGN W.L. (MONDED) | DEPTH TO CAR DECK (MONEDED) | DEPTH TO PROMERUGE DECK (MONDAD) | BREJOTH AT D