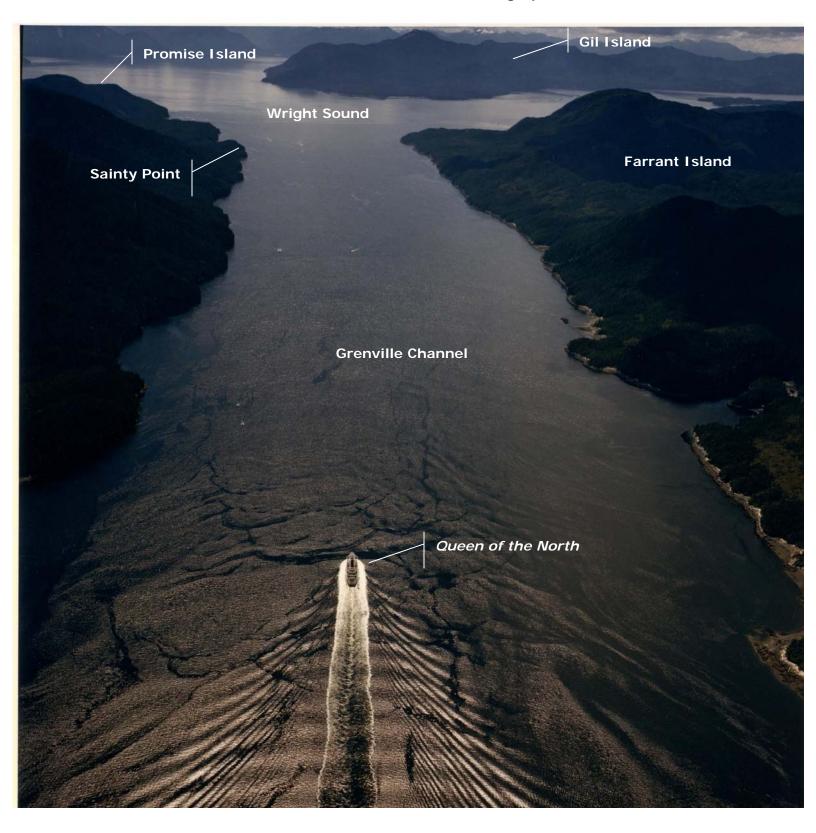

|
| CENT.135237  | CLOSE  | R05-Liferafts               | 10  | Overhaul and perform a regulatory body survey of liferafts.      |
| 9240         |        |                             |     |                                                                  |
| CENT.135238  | CLOSE  | R05-Rescue Boats            | 10  | Service, regulatory body survey of rescue boat and release hook. |
| 9300         |        |                             |     |                                                                  |
| CENT.135239  | CLOSE  | R05-BCFC Safety Systems     | 10  | Survey and service the nemetz system.                            |

# ATTACHMENT 3 CHARTLET 3742 (showing extension of 136° T trackline)





# ATTACHMENT 5 Grenville Channel Aerial Photograph



ATTACHMENT 6
Wright Sound Aerial Photograph



# ATTACHMENT 7 WATER VIEWS

# Queen of Prince Rupert in Grenville Channel Southbound (August 23, 2006)



# ATTACHMENT 7 WATER VIEWS

Queen of Prince Rupert in Grenville Channel (August 23, 2006)

Sainty Point Light
LLNR 665
53° 22' 18"
129° 18' 40"
flashing white, 4 seconds, 4.6 m focal height
nominal range: 7 nm
white cylindrical tower



# ATTACHMENT 7 WATER VIEWS

# Queen of Prince Rupert in Grenville Channel Southbound (August 23, 2006)



FTR-PP-40PR-BC-R01

# ROUTE #10 NORTH: PRINCE RUPERT - BEAR COVE

TOTAL DISTANCE: 272.85

|                         |           |                                                                                                               | CHARTS: 3 | CHARTS: 3958, 3956, 3927, 3773, 3772, 3744, 3940