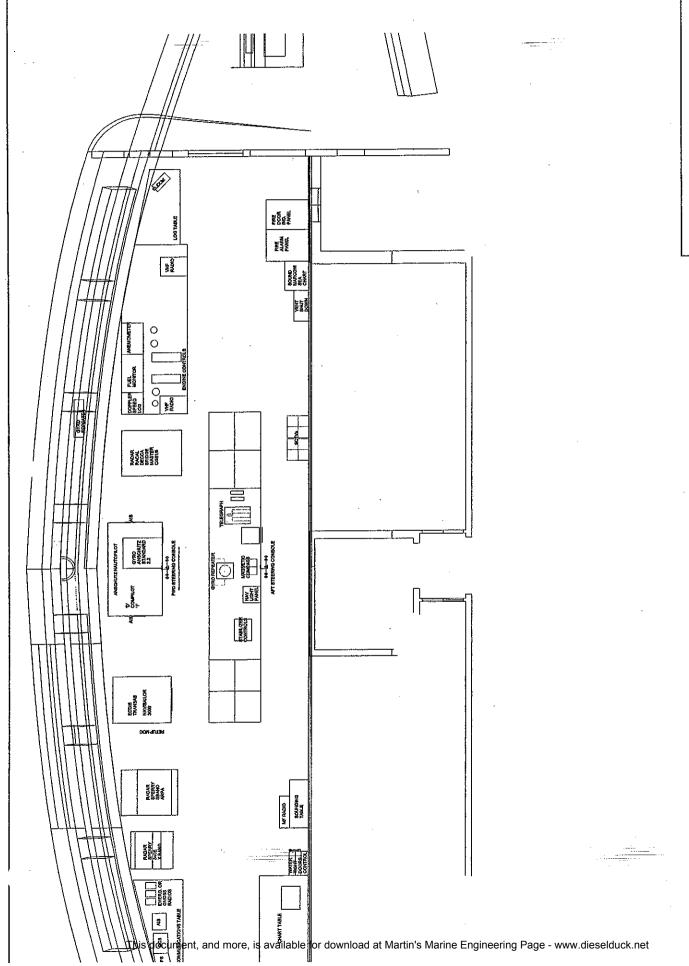

## MASTER SYSTEM EQUIPMENT LIST (MSEL)

| 1000 | Hull and Superstructure      |
|------|------------------------------|
| 2000 | Propulsion                   |
| 3000 | Ship Service Systems         |
| 4000 | Ancillary Equipment          |
| 5000 | Passenger and Crew Services  |
| 7000 | Instrumentation and Controls |
| 8000 | Communications Equipment     |
| 9000 | Safety Equipment             |
|      |                              |