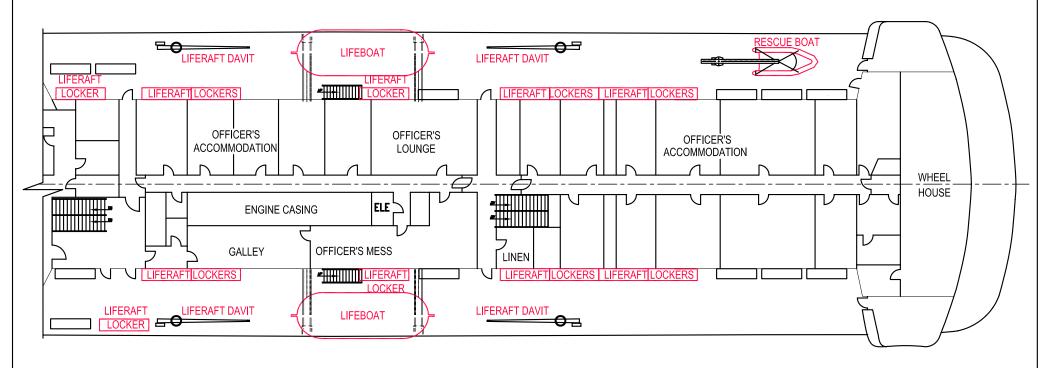

RPA (2001) Racal Decca 340E, X-Band, 25 Kw, CRT,

(2006)

Sperry 340 "E" Series S-Band, TFT ARPA

Racal/Decca Bridgemaster C251/6

Radio VHF:

Saflor RT 4822 DCS Marine VHF (2002)

Sattor RT 146 Skanti 3000

Radio FML

Marcom 5

Gyro Compass:

Anschutz Standard 22

Sounder:

Marconi Sea Chart with Digital Remote

Auto Pilot:

Anschutz Nautopilot "D" Compilot 8

Doppler:

Speny 331

Draft IND:

Welr-Jones

Nav. System:

DGPS - Northster 941XD

Navtex:

Alden AE-900

ECDIS: (2005)

TRANSAS NaviSallor 3000 Desktop Model

AIS Transponder:

Sperry/SAAB R-4 (2005)

Queen of the North Grounding and Sinking DI #815-06-01 Pag

Queen of the North Grounding and Sinking DI #815-06-01

1 4 1. capes 4 1





PLAN VIEW INDICATING DISTANCES FROM:
OFFICER'S MESS TO WHEELHOUSE
MASTER'S CABIN TO WHEELHOUSE



DECK 7

## PLAN VIEW INDICATING LIFERAFT, RESCUE BOAT AND LIFEBOAT LOCATIONS

## ATTACHMENT 25 DISTANCE ANALYSIS GROUNDING ALONG GIL ISLAND

#### **Impact Sites**

53° 19.191' N 129° 14.296' W

to

53° 19.128' N 129° 13.995' W

#### **Distance Analysis**

If the D. Long is 0.301' If the D.Lat is 0.063'

Then, using the following plane sailing formulae;

Departure = D. Long x Cos mean Lat And

Distance = sq. root of (Dep2 + D.Lat2)

Dep =  $0.301' \times \cos 53 \deg 19 \min s$ 

Dep = 0.17981496

Dist = Sq.rt(sq0.17981496 + sq0.063)

Dist = 0.1905'

= 1158 feet.

















|   | DENT AT DESIGN W.L. (MONDED) | DEPTH TO CAR DECK (MONEDED) | DEPTH TO PROMERUGE DECK (MONDAD) | BREJOTH AT DESIGN W.L. (MOULDED) | BREWITH AT CAR DECK (MOULDED) |  |
|---|------------------------------|----