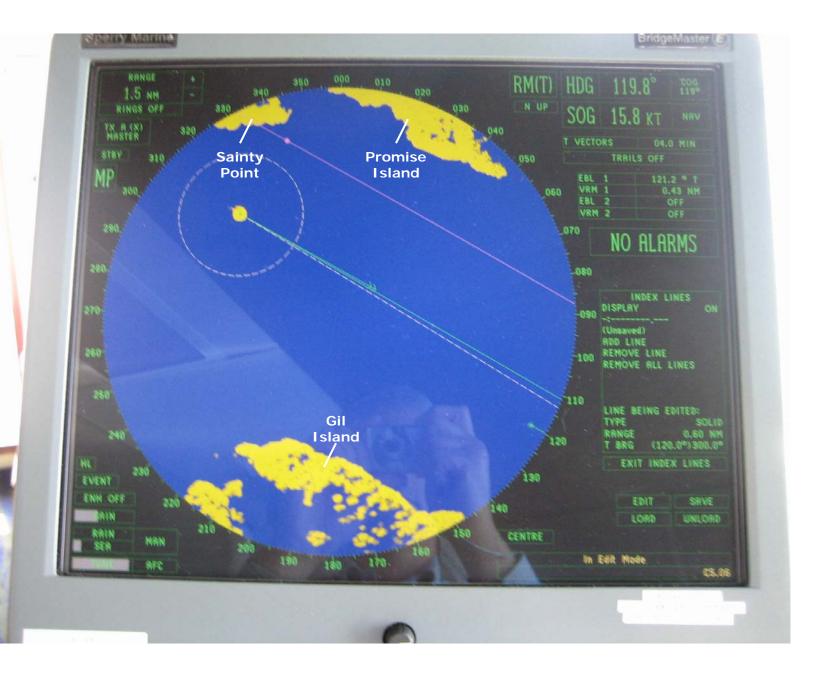

cy generator.

// Signed //
"Senior Master, Oueen of the North"

# ATTACHMENT 15 STEERING CHANGEOVER SWITCH PHOTOGRAPHS



## ATTACHMENT 15 STEERING CHANGEOVER SWITCH PHOTOGRAPHS



## ATTACHMENT 15 STEERING CHANGEOVER SWITCH PHOTOGRAPHS



## ATTACHMENT 16 FORWARD HELM STATION



## ATTACHMENT 16 FORWARD HELM STATION

### STEERING MODE SELECTOR SWITCH



# ATTACHMENT 17 SURFACE RADAR (X BAND) SPERRY MARINE 340 "E" SERIES (from *Queen of Prince Rupert*, August 23, 2006)

RANGE: 6 NM



## ATTACHMENT 17 SURFACE RADAR (X BAND) SPERRY MARINE 340 "E" SERIES rom Queen of Prince Pupert, August 23, 200

(from Queen of Prince Rupert, August 23, 2006)

RANGE: 3 NM



# ATTACHMENT 17 SURFACE RADAR (X BAND) SPERRY MARINE 340 "E" SERIES (from *Queen of Prince Rupert*, August 23, 2006)

RANGE: 1.5 NM



# ATTACHMENT 17 SURFACE RADAR (X BAND) SPERRY MARINE 340 "E" SERIES (from *Queen of Prince Rupert*, August 23, 2006)

RANGE: 0.75 NM



# ATTACHMENT 18 TRANSAS NAVISAILOR 3000 DESKTOP MODEL ELECTRONIC CHART SYSTEM (ECS) (Similar to system on the *Queen of the North*)



## ATTACHMENT 18 ELECTRONIC CHART SYSTEM (ECS) SHOWING WRIGHT SOUND



## ATTACHMENT 19 MCTS RADIO RECORDING TRANSCRIPTION 21/22 MARCH 2006 Queen of the North Investigation

(Transcribed by: Vice President, Fleet Operations)

|              | Tape    |                |                |                                                                                                                                                                          |          |
|--------------|---------|----------------|---------------