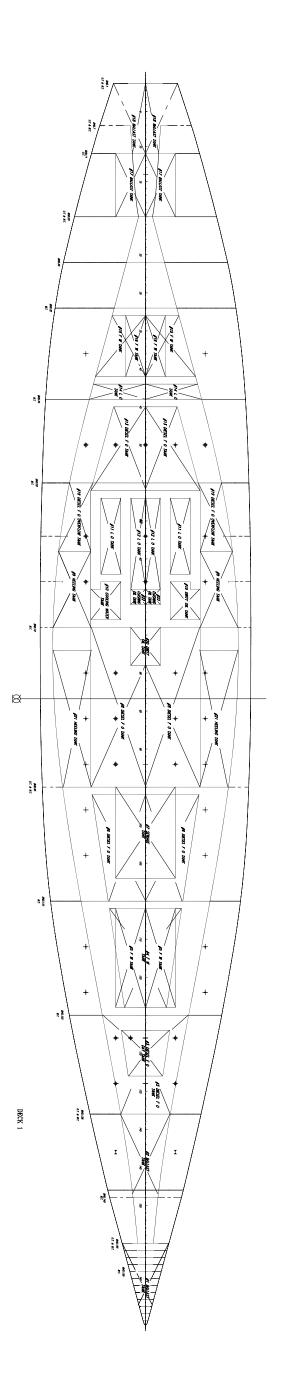

# ATTACHMENT 1 SHIP'S PARTICULARS

Official Number: 368854

Built: Germany 1969

Overall Length: 125.0m (410'1")

Breadth (Extreme): 19.35m (63'6")

Clearance: 3.96m (13'0")

Draft: 5.25 m

Main Engine: Two MAN V40/54

Horsepower: 18,360 BHP (13,691 kw)

Service Speed: 22 knots

Tonnage 8806 gross

7071.47 registered

Capacities: 157 – Automobiles;

700 - Passengers and crew

Staterooms: 54

Berths: 108 (excludes 102 Berths in Tween decks)