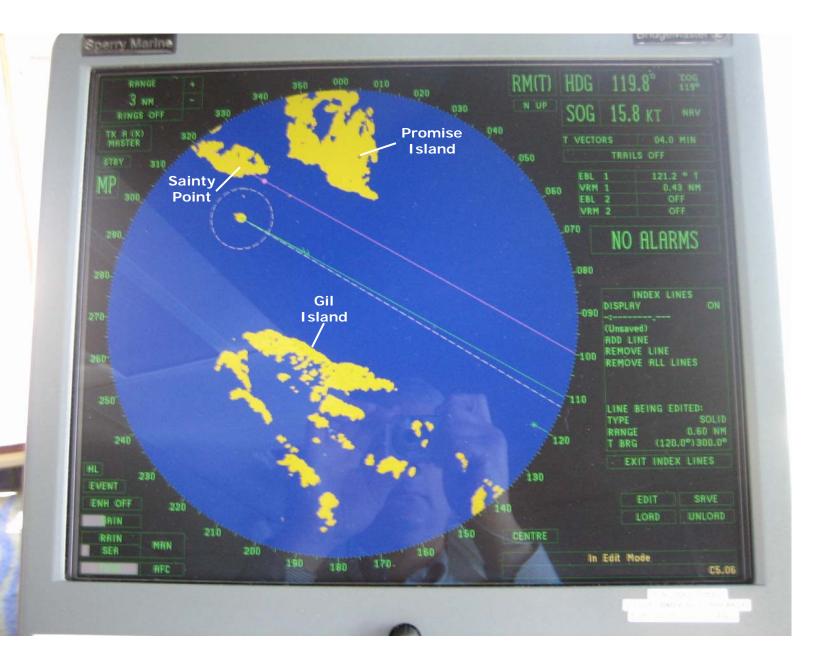

standby" and information on selecting the starboard steering system for black-out as this system had the back-up power from the emergency generator.

// Signed //
"Senior Master, Oueen of the North"

# ATTACHMENT 15 STEERING CHANGEOVER SWITCH PHOTOGRAPHS



## ATTACHMENT 15 STEERING CHANGEOVER SWITCH PHOTOGRAPHS



## ATTACHMENT 15 STEERING CHANGEOVER SWITCH PHOTOGRAPHS



## ATTACHMENT 16 FORWARD HELM STATION



## ATTACHMENT 16 FORWARD HELM STATION

### STEERING MODE SELECTOR SWITCH



# ATTACHMENT 17 SURFACE RADAR (X BAND) SPERRY MARINE 340 "E" SERIES (from *Queen of Prince Rupert*, August 23, 2006)

RANGE: 6 NM



## ATTACHMENT 17 SURFACE RADAR (X BAND) SPERRY MARINE 340 "E" SERIES rom Queen of Prince Pupert, August 23, 200

(from Queen of Prince Rupert, August 23, 2006)

RANGE: 3 NM



# ATTACHMENT 17 SURFACE RADAR (X BAND) SPERRY MARINE 340 "E" SERIES (from *Queen of Prince Rupert*, August 23, 2006)

RANGE: 1.5 NM



# ATTACHMENT 17 SURFACE RADAR (X BAND) SPERRY MARINE 340 "E" SERIES (from *Queen of Prince Rupert*, August 23, 2006)

RANGE: 0.75 NM



# ATTACHMENT 18 TRANSAS NAVISAILOR 3000 DESKTOP MODEL ELECTRONIC CHART SYSTEM (ECS) (Similar to system on the *Queen of the North*)



## ATTACHMENT 18 ELECTRONIC CHART SYSTEM (ECS) SHOWING WRIGHT SOUND



## ATTACHMENT 19 MCTS RADIO RECORDING TRANSCRIPTION 21/22 MARCH 2006 Queen of the North Investigation

(Transcribed by: Vice President, Fleet Operations)

|              | Tape    |                |                |