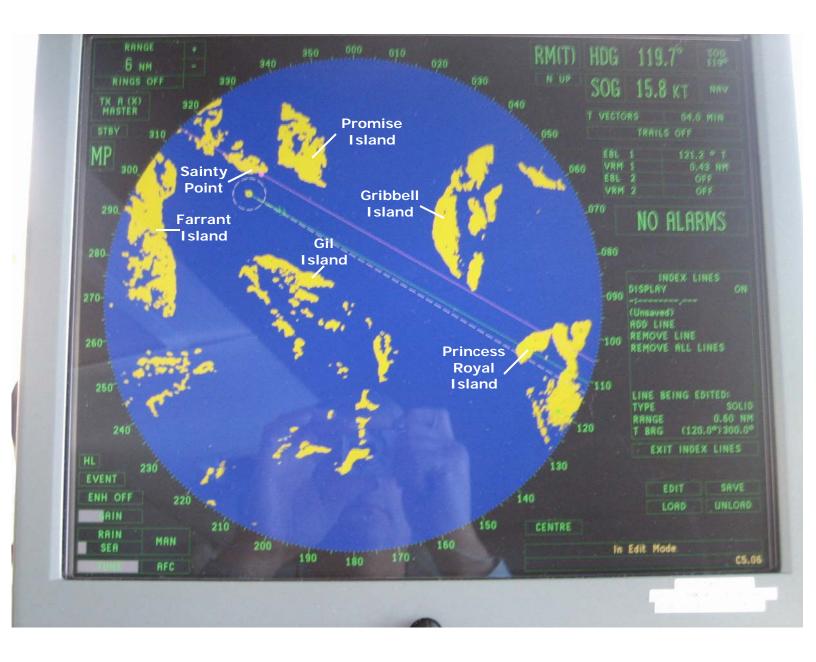

steering gear compartment without being overridden from another station.

Also on this document there were instructions on the protocol for selecting two steering systems for "standby" and information on selecting the starboard steering system for black-out as this system had the back-up power from the emergency generator.

// Signed //
"Senior Master, Oueen of the North"

# ATTACHMENT 15 STEERING CHANGEOVER SWITCH PHOTOGRAPHS



## ATTACHMENT 15 STEERING CHANGEOVER SWITCH PHOTOGRAPHS



## ATTACHMENT 15 STEERING CHANGEOVER SWITCH PHOTOGRAPHS



## ATTACHMENT 16 FORWARD HELM STATION



## ATTACHMENT 16 FORWARD HELM STATION

### STEERING MODE SELECTOR SWITCH



# ATTACHMENT 17 SURFACE RADAR (X BAND) SPERRY MARINE 340 "E" SERIES (from *Queen of Prince Rupert*, August 23, 2006)

RANGE: 6 NM



## ATTACHMENT 17 SURFACE RADAR (X BAND) SPERRY MARINE 340 "E" SERIES rom Queen of Prince Pupert, August 23, 200

(from Queen of Prince Rupert, August 23, 2006)

RANGE: 3 NM



# ATTACHMENT 17 SURFACE RADAR (X BAND) SPERRY MARINE 340 "E" SERIES (from *Queen of Prince Rupert*, August 23, 2006)

RANGE: 1.5 NM



# ATTACHMENT 17 SURFACE RADAR (X BAND) SPERRY MARINE 340 "E" SERIES (from *Queen of Prince Rupert*, August 23, 2006)

RANGE: 0.75 NM



# ATTACHMENT 18 TRANSAS NAVISAILOR 3000 DESKTOP MODEL ELECTRONIC CHART SYSTEM (ECS) (Similar to system on the *Queen of the North*)



## ATTACHMENT 18 ELECTRONIC CHART SYSTEM (ECS) SHOWING WRIGHT SOUND



## ATTACHMENT 19 MCTS RADIO RECORDING TRANSCRIPTION 21/22 MARCH 2006 Queen of the North Investigation

(Transcribed by: Vice President, Fleet Ope