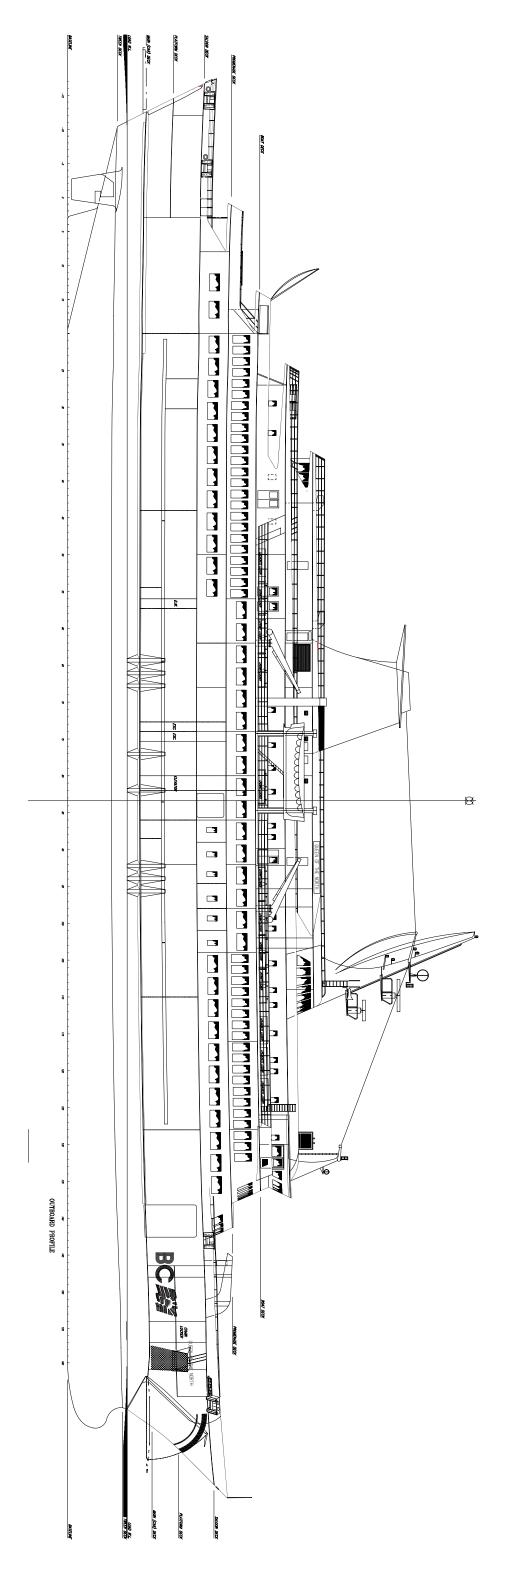

# ATTACHMENT 1 SHIP'S PARTICULARS

Official Number: 368854

Built: Germany 1969

Overall Length: 125.0m (410'1")

Breadth (Extreme): 19.35m (63'6")

Clearance: 3.96m (13'0")

Draft: 5.25 m

Main Engine: Two MAN V40/54

Horsepower: 18,360 BHP (13,691 kw)

Service Speed: 22 knots

Tonnage 8806 gross

7071.47 registered

Capacities: 157 – Automobiles;

700 - Passengers and crew

Staterooms: 54

Berths: 108 (excludes 102 Berths in Tween decks)