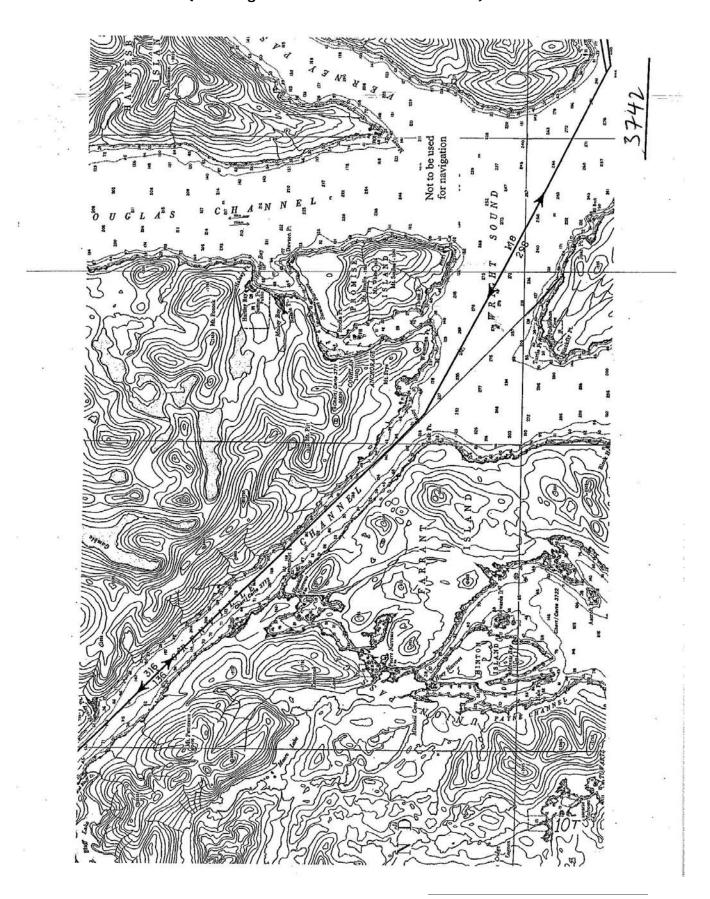

|     |                                                                  |
| CENT.135237  | CLOSE  | R05-Liferafts               | 10  | Overhaul and perform a regulatory body survey of liferafts.      |
| 9240         |        |                             |     |                                                                  |
| CENT.135238  | CLOSE  | R05-Rescue Boats            | 10  | Service, regulatory body survey of rescue boat and release hook. |
| 9300         |        |                             |     |                                                                  |
| CENT.135239  | CLOSE  | R05-BCFC Safety Systems     | 10  | Survey and service the nemetz system.                            |

# ATTACHMENT 3 CHARTLET 3742 (showing extension of 136° T trackline)





# ATTACHMENT 5 Grenville Channel Aerial Photograph



ATTACHMENT 6
Wright Sound Aerial Photograph



# ATTACHMENT 7 WATER VIEWS

# Queen of Prince Rupert in Grenville Channel Southbound (August 23, 2006)



# ATTACHMENT 7 WATER VIEWS

Queen of Prince Rupert in Grenville Channel (August 23, 2006)

Sainty Point Light
LLNR 665
53° 22' 18"
129° 18' 40"
flashing white, 4 seconds, 4.6 m focal height
nominal range: 7 nm
white cylindrical tower



# ATTACHMENT 7 WATER VIEWS

# Queen of Prince Rupert in Grenville Channel Southbound (August 23, 2006)



FTR-PP-40PR-BC-R01

# ROUTE #10 NORTH: PRINCE RUPERT - BEAR COVE

TOTAL DISTANCE: 272.85

|                         |           |                                                                                                               | CHAR