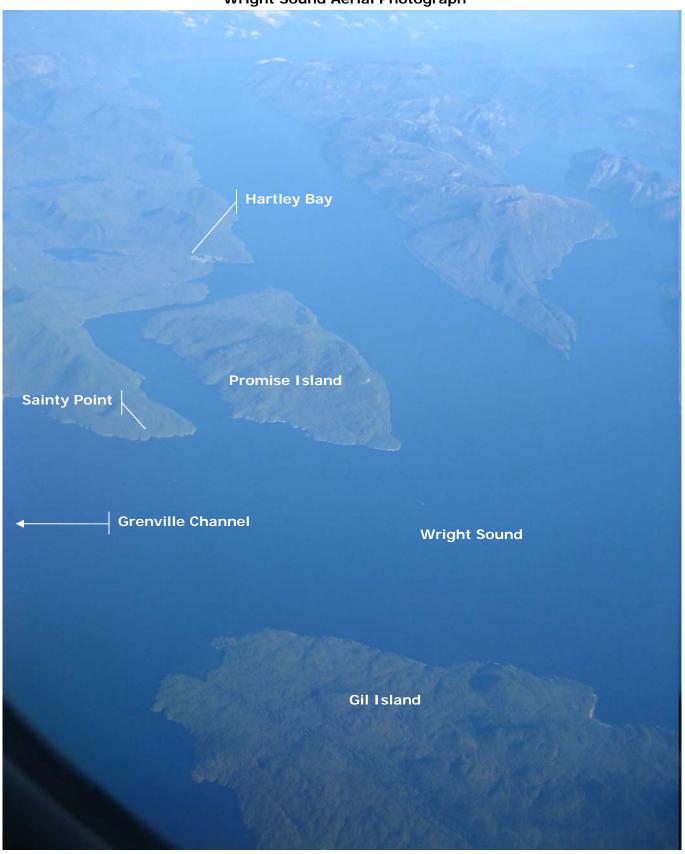

OSE  | R05-Liferafts               | 10  | Overhaul and perform a regulatory body survey of liferafts.      |
| 9240         |        |                             |     |                                                                  |
| CENT.135238  | CLOSE  | R05-Rescue Boats            | 10  | Service, regulatory body survey of rescue boat and release hook. |
| 9300         |        |                             |     |                                                                  |
| CENT.135239  | CLOSE  | R05-BCFC Safety Systems     | 10  | Survey and service the nemetz system.                            |

# ATTACHMENT 3 CHARTLET 3742 (showing extension of 136° T trackline)





# ATTACHMENT 5 Grenville Channel Aerial Photograph



ATTACHMENT 6
Wright Sound Aerial Photograph



# ATTACHMENT 7 WATER VIEWS

# Queen of Prince Rupert in Grenville Channel Southbound (August 23, 2006)



# ATTACHMENT 7 WATER VIEWS

Queen of Prince Rupert in Grenville Channel (August 23, 2006)

Sainty Point Light
LLNR 665
53° 22' 18"
129° 18' 40"
flashing white, 4 seconds, 4.6 m focal height
nominal range: 7 nm
white cylindrical tower



# ATTACHMENT 7 WATER VIEWS

# Queen of Prince Rupert in Grenville Channel Southbound (August 23, 2006)



FTR-PP-40PR-BC-R01

# ROUTE #10 NORTH: PRINCE RUPERT - BEAR COVE

TOTAL DISTANCE: 272.85

|                         |           |                                                                                                               | CHARTS: 3 | CHARTS: 3958, 3956, 3927, 3773, 3772, 3744, 3940 |
|-------------------------|-----------|-----