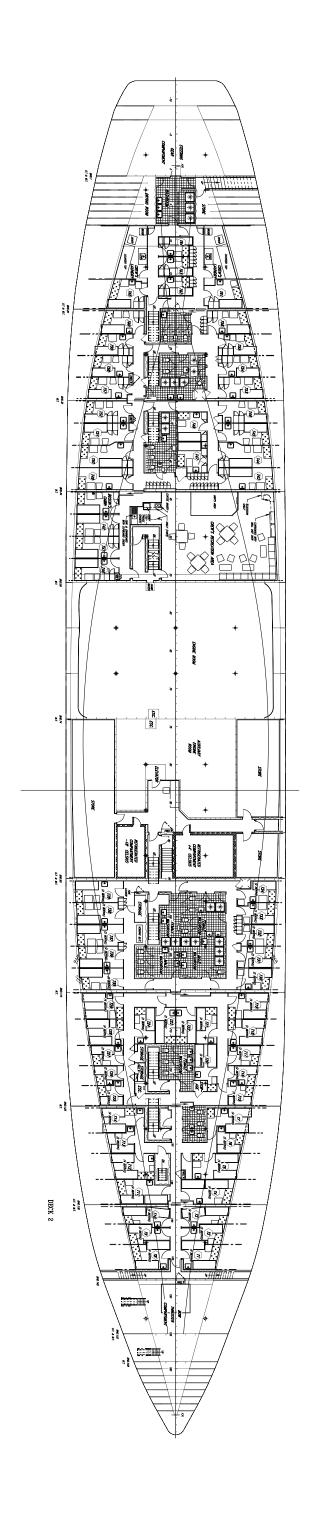

Ship's Services:

News-stand, Children's' Playroom, 2 Licensed Lounges, Telephones, 2 Licensed Selfserve Restaurants, Games Room, Elevator, Televised Movies, Washroom for passengers with disabilities and Staterooms with upper and lower berths (one specially designed stateroom to accommodate wheelchairs).