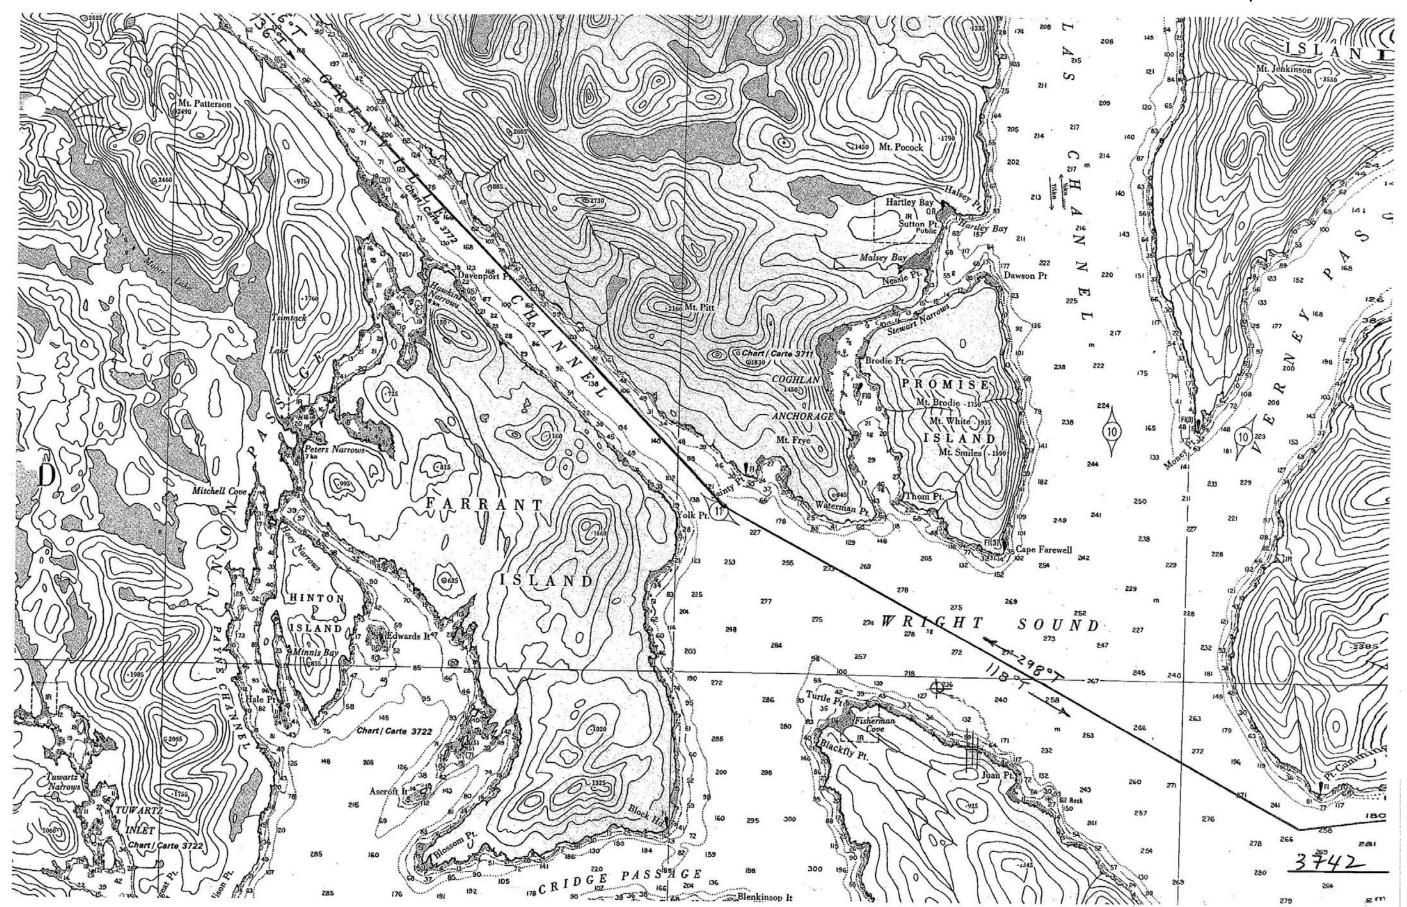

|     |                                                                  |
| CENT.135237  | CLOSE  | R05-Liferafts               | 10  | Overhaul and perform a regulatory body survey of liferafts.      |
| 9240         |        |                             |     |                                                                  |
| CENT.135238  | CLOSE  | R05-Rescue Boats            | 10  | Service, regulatory body survey of rescue boat and release hook. |
| 9300         |        |                             |     |                                                                  |
| CENT.135239  | CLOSE  | R05-BCFC Safety Systems     | 10  | Survey and service the nemetz system.                            |

# ATTACHMENT 3 CHARTLET 3742 (showing extension of 136° T trackline)





# ATTACHMENT 5 Grenville Channel Aerial Photograph



ATTACHMENT 6
Wright Sound Aerial Photograph



# ATTACHMENT 7 WATER VIEWS

# Queen of Prince Rupert in Grenville Channel Southbound (August 23, 2006)



# ATTACHMENT 7 WATER VIEWS

Queen of Prince Rupert in Grenville Channel (August 23, 2006)

Sainty Point Light
LLNR 665
53° 22' 18"
129° 18' 40"
flashing white, 4 seconds, 4.6 m focal height
nominal range: 7 nm
white cylindrical tower



# ATTACHMENT 7 WATER VIEWS

# Queen of Prince Rupert in Grenville Channel Southbound (August 23, 2006)



FTR-PP-40PR-BC-R01

# ROUTE #10 NORTH: PRINCE RUPERT - BEAR COVE

TOTAL DISTANCE: 272.85

|                         |           |                                                                                                               | CHARTS