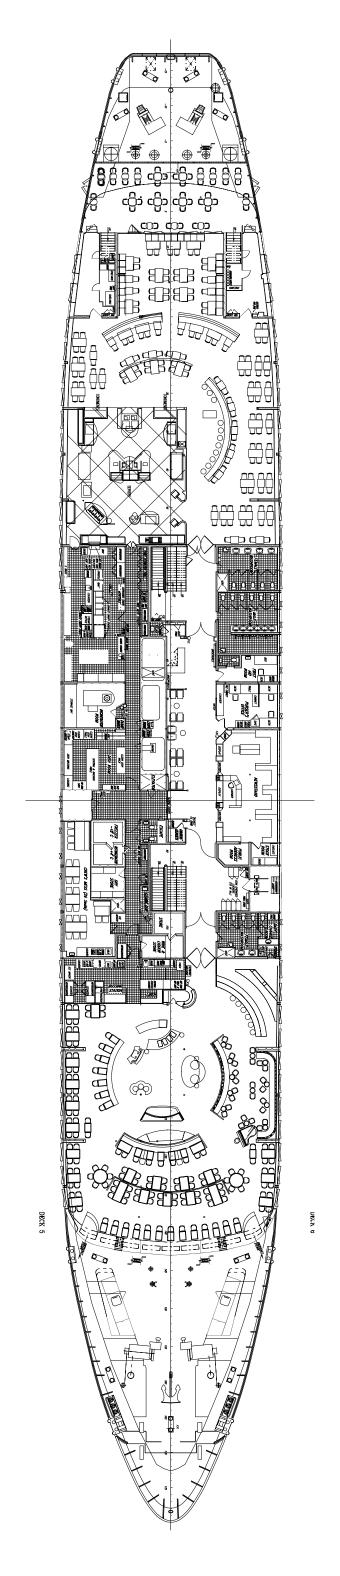

Ship's Services:

News-stand, Children's' Playroom, 2 Licensed Lounges, Telephones, 2 Licensed Selfserve Restaurants, Games Room, Elevator, Televised Movies, Washroom for passengers with disabilities and Staterooms with upper and lower berths (one specially designed stateroom to accommodate wheelchairs).